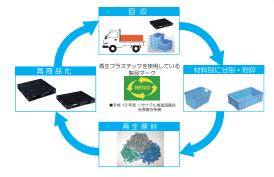

# マテリアルリサイクルの仕組み

グループの総力を集結した再商品化

リスのプラスチックグループでは、いち早く食品包装トレーやコンテナー等の回収により、全国の各生産拠点に設置された「リサイクルセンター」で再生材料化し、幅広い分野での再商品化を実現しています。

### 年間 250 万枚に達する再生パレット生産量

回収プラスチックを使用して物流パレットを生産しています。 回収プラスチックの使用量は年間約3万トンに達し、パレット枚数に 換算すると、約250万枚にも達します。再生パレットは独自開発による 再生技術により生産されます。多様な原料からなる回収プラスチックを 分類し、パレットに必要な強度・品質が確保できるよう、材料をブレンドして 生産します。このブレンド技術により、リスの再生物流パレットは高い品質を 確保し、多彩な産業の物流ルートでご利用いただけます。