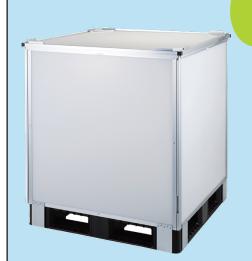

## **で TECCELL** リススペースカーゴ

2段積みで積載効率大幅アップ! 輸送コスト削減にお役立ちします! アウトインパネル方式で 組立1分!

簡単組立動画は こちらからチェック -

#### **AFTER**

2 段積みができて上段スペースを有効活用!

**でTECCELL**。ハイブリッド折りたたみコンテナー RSタイプ

長尺・深型等用途に合わせ、様々なサイズに対応が可能です!

空箱の保管 ・返却効率が 大幅にアップ!

【パレットモジュール / 3分割 【パレットモジュール / 2分割