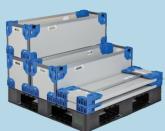

## **で TECCELL** リススペースカーゴ

2段積みで積載効率大幅アップ! 輸送コスト削減にお役立ちします! アウトインパネル方式で 組立1分!

簡単組立動画は こちらからチェック -

#### **BEFORE**

荷物を傷付けるため2段積みできない

#### **AFTER**

2 段積みができて上段スペースを有効活用!

**でTECCELL**。ハイブリッド折りたたみコンテナー RSタイプ

長尺・深型等用途に合わせ、様々なサイズに対応が可能です!

空箱の保管 ・返却効率が 大幅にアップ!

【パレットモジュール / 3分割 【パレットモジュール / 2分割