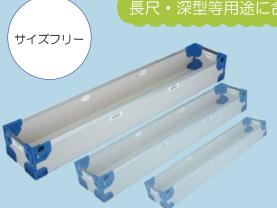

#### **AFTER**

2 段積みができて上段スペースを有効活用!

**でTECCELL**。ハイブリッド折りたたみコンテナー RSタイプ

長尺・深型等用途に合わせ、様々なサイズに対応が可能です!

空箱の保管 ・返却効率が 大幅にアップ!

【パレットモジュール / 3分割 【パレットモジュール / 2分割